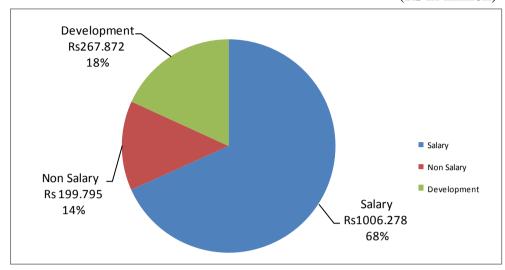

# **1.1.2.** Brief comments on Budget and Expenditure 2011-12 (Variance Analysis)

(Rs in million)

| 2011-12       | Budget    | Expenditure | Excess/ Saving |
|---------------|-----------|-------------|----------------|
| Salary        | 1,028.439 | 1,006.278   | (22.161)       |
| Non-salary    | 211.737   | 199.795     | (11.942)       |
| Developmental | 272.234   | 267.872     | =              |
| Total         | 1,512.410 | 1,473.945   | (34.103)       |

A budget of Rs1,512.410 million was allocated, against which an expenditure of Rs1,473.945 million was incurred by the District Government, with a saving of Rs34.103 million during 2011-12.

**Expenditure 2011-12** 

## EDO Wise Expenditure Summary District Battagram 2011-12

| Department                  | Salary (Rs)   | Non Salary (Rs) | Total Expenditure (Rs) | %age |
|-----------------------------|---------------|-----------------|------------------------|------|
| DCO                         | 20,061,954    | 21,654,125      | 41,716,079             |      |
| EDO (Agriculture)           | 32,491,567    | 6,492,149       | 38,983,716             |      |
| EDO (Community Development) | 2,234,854     | 1,057,209       | 3,292,063              |      |
| EDO (Education)             | 804,143,354   | 16,326,360      | 820,469,714            |      |
| EDO (Finance and Planning)  | 10,501,573    | 9,244,719       | 19,746,292             |      |
| EDO (Health)                | 70,262,063    | 118,229,761     | 188,491,824            |      |
| EDO (Revenue)               | 23,000,429    | 2,594,655       | 25,595,084             |      |
| EDO (Works and Services)    | 43,582,837    | 24,195,575      | 67,778,412             |      |
| Total                       | 1,006,278,631 | 199,794,553     | 1,206,073,184          |      |
|                             | 68            | 14              |                        | 82   |
| Developmental               |               |                 | 267,871,455            | 18   |
| Grand Total                 | 1,006,278,631 | 199,794,553     | 1,473,944,639          | 100  |